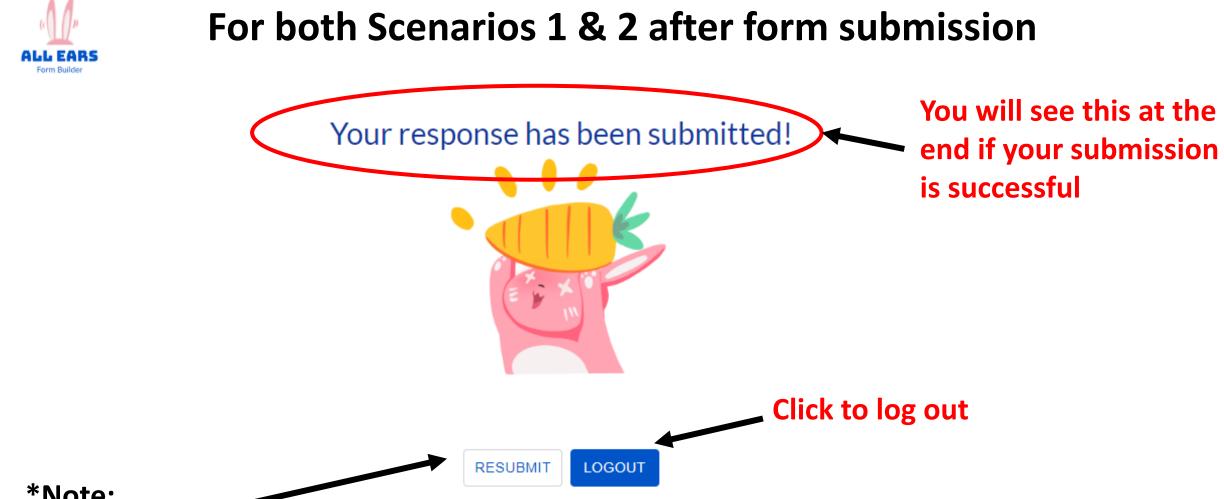

- \*Note:
- You can log in again to resubmit your choices **BEFORE** 1500h on 8 November 2024
- Only the latest submission received will be taken into consideration. •
- Late submissions will not be accepted. •