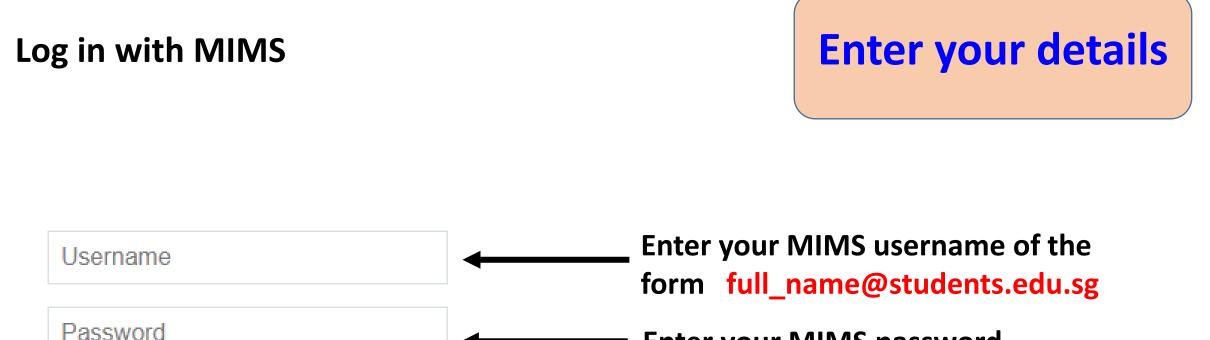

#### **Option 2: Scan the QR code**

Online portal will be accessible between 7 November, 0900 hr and 8 November, 1500 hr

- Enter your MIMS password

Sign in Click: 'Sign in'

Forgot Password? 
If you cannot log in via MIMS, please reset your password