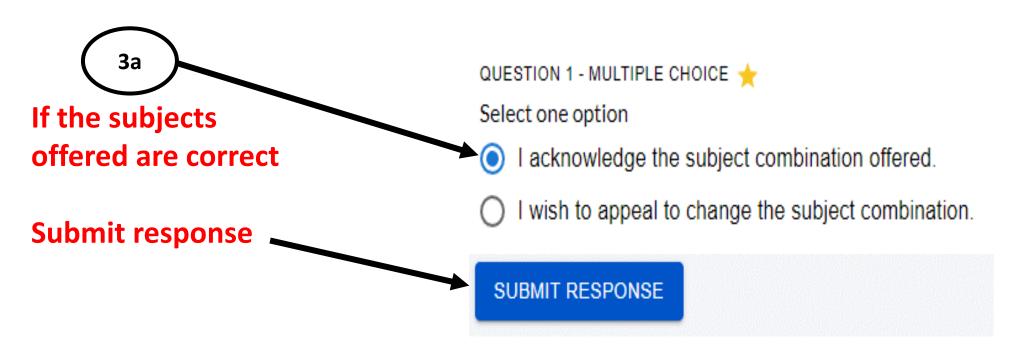

### Scenario 1

#### To accept & acknowledge subject combination allocated

\*Important:

All acknowledgements & appeals must be submitted by <u>1500h on 8 November 2024</u>. Late submissions will not be accepted.