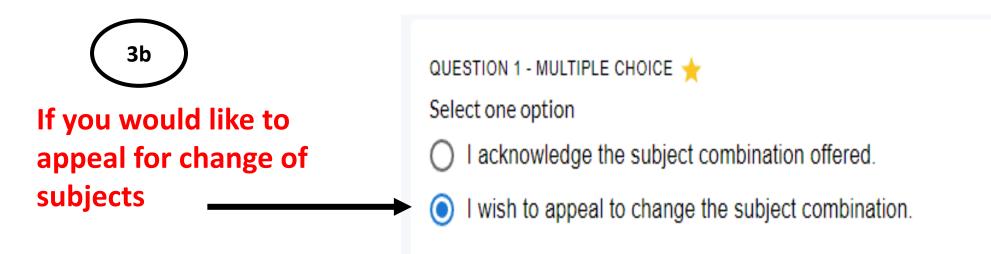

## <u>Scenario 2</u>

#### To appeal for change of subject combination

\*Important:

All acknowledgements & appeals must be submitted by <u>1500h on 8 November 2024</u>. Late submissions will not be accepted.

#### Scenario 2

#### To appeal for change of subject combination

- Complete all fields in appeal form together with your parents/guardians.
- This appeal must be submitted by your parents/guardians.
- Parents'/Guardians' registered email with the school is required for submission.